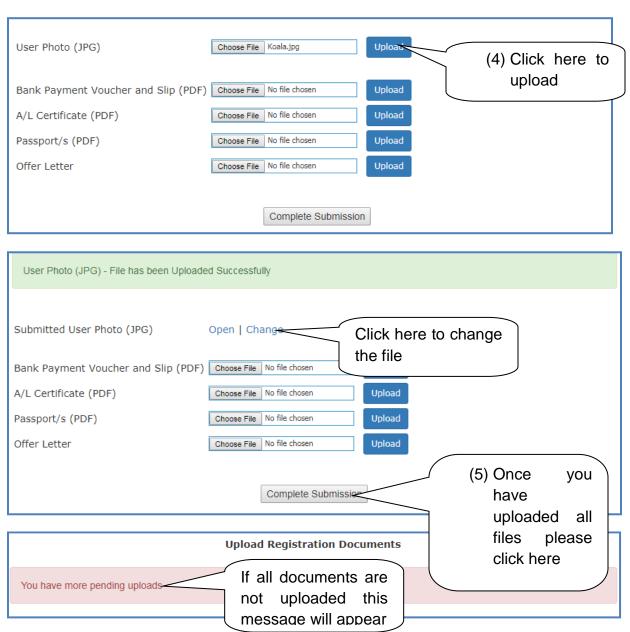

# **Upload documents**

| User (1) Click here to select the file | noose File No file chosen | Upload |
|----------------------------------------|---------------------------|--------|
| Bank Payment Voucher and Slip (PDF)    | No file chosen            | Upload |
| A/L Certificate (PDF)                  | No file chosen            | Upload |
| Passport/s (PDF)                       | noose File No file chosen | Upload |
| Offer Letter                           | noose File No file chosen | Upload |
|                                        |                           |        |
|                                        | Complete Submissio        | n      |

### User Guide for SLMC Online Applicant Registration and Submission Page 7 of 9

Once you have uploaded all needed documents you can click in the submission button and logout.

You can check on the progress of your application by login to this portal and check the application status