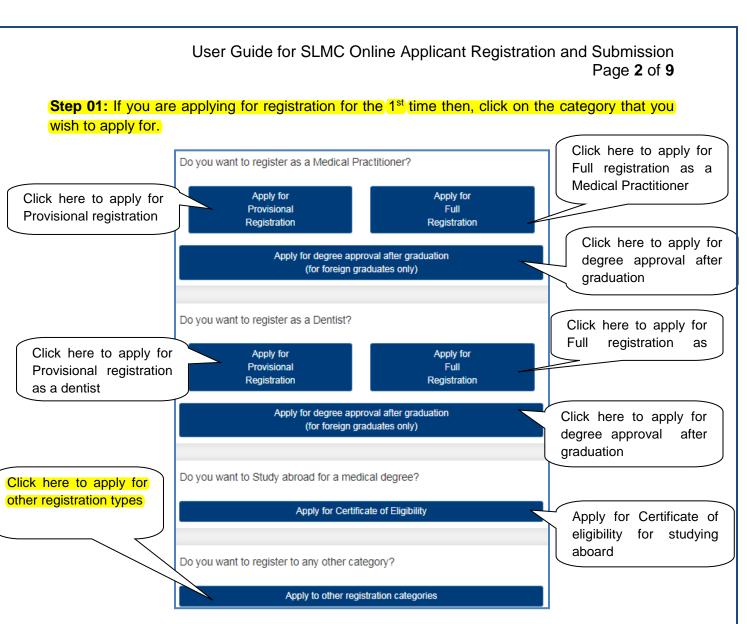

### **User Guide for Registration process**

Dear Applicant,

Please use this guide as a reference to submit your application to Sri Lanka Medical Council.

Please note that you need to have a current email address and mobile number to make this registration. If you do not have a current email address please make and account in gmail through this link (<u>https://accounts.google.com/SignUp?hl=en-GBaa</u>) before you begin this process.

#### List of other categories

- Mid wife
- Para-Medical Assistant (PMA)
- Pharmacists
- Professionals Supplementary of Medicine (PSM)
- Temporary registrations (section 67 A) Apprantice Phamarcist