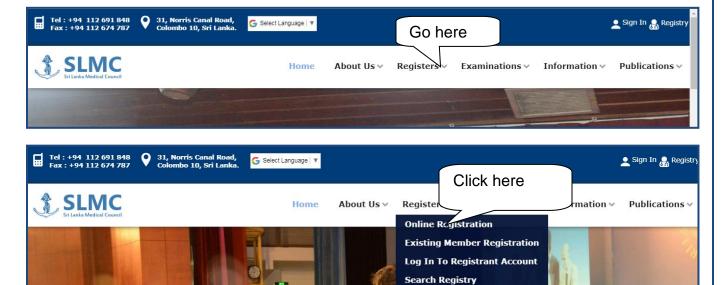

You can find the online application form by following this path. Please visit the website <u>https://mc.lk/index.php/en/</u>

Go to Registers →Online Registration

Tutorials/User Guides