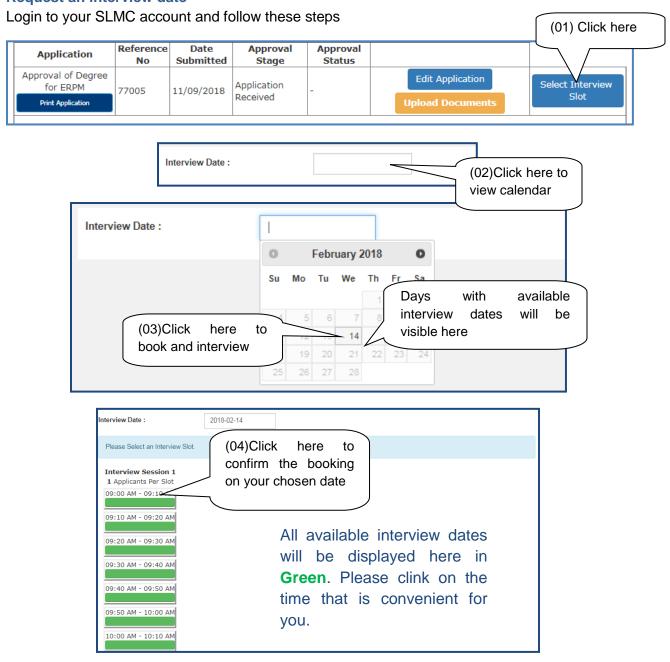

### User Guide for SLMC Online Applicant Registration and Submission Page 8 of 9

### Request an interview date

The following massage will appear with your confirmed interview date and time.

| Interview Date :14 <sup>th</sup> February 2018<br>Sequence No : 1<br>Interview Slot : 09:00 AM - 09:10 AM |
|-----------------------------------------------------------------------------------------------------------|
| Change/Cancel Interview                                                                                   |

Please note that once you submit this request the interview will be confirmed by SLMC staff through email. Please check your emails for confirmation.

Copyright © 2018 Sri Lanka Medical Council.